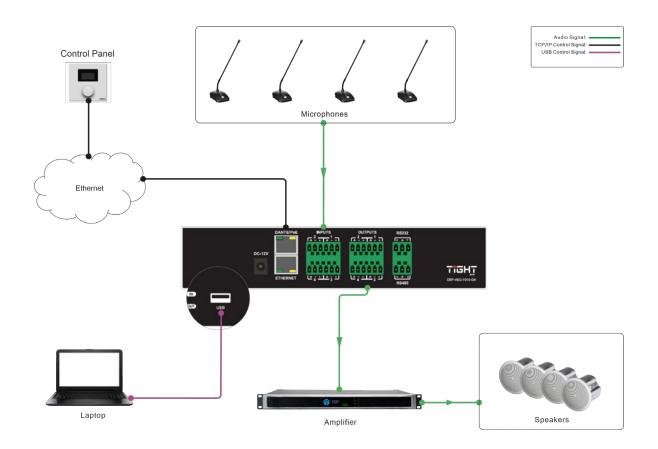

## AUDIO DSP WITH AEC, 4-IN/4-OUT ANALOG, 4-IN/4-OUT DANTE AND USB

The DSP-AEC-1010-DA is an audio signal processing unit with analog and Dante interface, as well as a USB for computer audio.

The unit is configured and controlled from a Windows application that presents an easy to use GUI. Powerful processing with eq, dynamics, mixing and matrix combined with advanced acoustic echo cancellation (AEC) makes this unit suitable for a wide range of use cases.

A single network cable connected to a PoE network switch allows for both power, control and Dante audio.

Analog audio inputs supports both microphone and line level sources. Phantom power is selectable individually for each channel.

USB connection to host computer works as a sound card for easy computer audio connectivity for both playback and recording.

#### **KEY FEATURES**

- 4 analog inputs and outputs
- 4 Dante inputs and outputs
- USB for computer audio playback and recording
- Powerful DSP processing with matrix and mixer
- Advanced AEC (Acoustic Echo Cancellation)
- External control from custom software or 3rd party control systems
- External control from configurable PoE wall panel
- Open API for external control via ethernet or RS-232/485