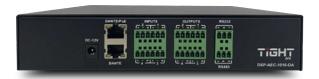

| 215 x 162x 44 mm                        |
| Shipping Weight:        | 2 Kg                                    |

#### **KEY FEATURES**

- 4 analog inputs and outputs
- 4 Dante inputs and outputs
- USB for computer audio playback and recording
- Powerful DSP processing with matrix and mixer
- Advanced AEC (Acoustic Echo Cancellation)
- External control from custom software or 3rd party control systems
- External control from configurable PoE wall panel
- Open API for external control via ethernet or RS-232/485

### TIGHT POLICY



Faulty product - minimal down time.

Up until six months after purchase, TiGHT AV will replace your product in advance of return of faulty product.

Your investment - built to last. All TiGHT AV products come with a five year limited warranty.



FRONT BACK







#### **KEY FEATURES**

- 4 analog inputs and outputs
- 4 Dante inputs and outputs
- USB for computer audio playback and recording
- Powerful DSP processing with matrix and mixer
- Advanced AEC (Acoustic Echo Cancellation)
- External control from custom software or 3rd party control systems
- External control from configurable PoE wall panel
- Open API for external control via ethernet or RS-232/485

## TIGHT POLICY



Faulty product - minimal down time.

Up until six months after purchase, TiGHT AV will replace your product in advance of return of faulty product.

Your investment - built to last. All TiGHT AV products come with a five year limited warranty.