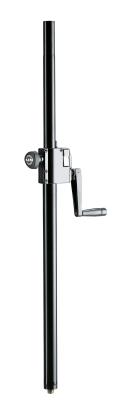

## 21339 Distance rod with hand crank

| 21339-000-55 - black |                                                                                                                                                               |
|----------------------|---------------------------------------------------------------------------------------------------------------------------------------------------------------|
| Data                 |                                                                                                                                                               |
| EAN                  | 4016842202096                                                                                                                                                 |
| Height               | from 940 to 1,505 mm                                                                                                                                          |
| Height adjustment    | hand crank with push-button system and locking screw                                                                                                          |
| Material             | steel                                                                                                                                                         |
| Max. load capacity   | 35 kg                                                                                                                                                         |
| Rod combination      | 2-piece folding design                                                                                                                                        |
| Special features     | push-button system and hand crank avoid<br>uncontrolled reverse motion;<br>locking screw provides additional safety;<br>M20 bolt for precise and vertical fit |
| Туре                 | black                                                                                                                                                         |
| Weight               | 3.93 kg                                                                                                                                                       |

Same as 21338, but with thread bolt M20 for connector plate 24116 for zero backlash and absolute vertical position.