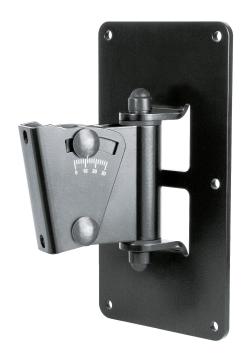

## **Speaker wall mount**

## **Data**

| 0° to 30°                                                                                                                       |
|---------------------------------------------------------------------------------------------------------------------------------|
| 4016842811106                                                                                                                   |
| steel                                                                                                                           |
| 25 kg                                                                                                                           |
| attaches to walls                                                                                                               |
| easy mounting by convenient hooking in and<br>screw locking;<br>swivelling and tiltable;<br>large wall plate for heavy speakers |
| 90 °                                                                                                                            |
| black                                                                                                                           |
| 110 mm                                                                                                                          |
| 220 x 120 mm                                                                                                                    |
| 1.34 kg                                                                                                                         |
|                                                                                                                                 |

Multi-purpose wall mount for speakers with large wall plate for heavy speakers. The mounted speaker can be swiveled to the sides and tilted up to 30°. Easy mounting by convenient hooking in and screw locking.