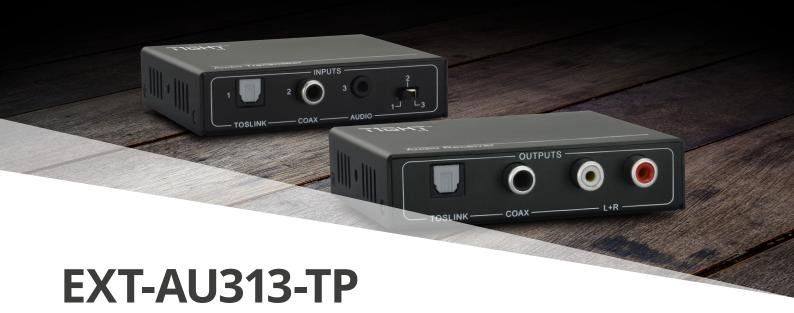

## **AUDIO EXTENDER SET**

The EXT-AU313-TP is an audio extender set that includes one Transmitter and one Receiver. It is designed to extend a stereo analog audio signal up to 170 m and extend an Optical/Coax digital audio up to 290 m via an CATx cable.

#### TRANSMITTER

| Input:           | (1) TOSLINK, (1) COAX, (1) AUDIO (Stereo)  |
|------------------|--------------------------------------------|
| Input connector: | (1) Toslink, (1) Black RCA, (1) 3.5mm jack |
| Output:          | (1) TP OUT (RJ45 connector)                |
| Control:         | (1) FIRMWARE (via Micro USB connector)     |

#### RECEIVER

| Input:            | (1) TP IN                                       |
|-------------------|-------------------------------------------------|
| Input connector:  | (1) RJ45                                        |
| Output:           | (1) TOSLINK, (1) COAX, (1) L+R (RCA)            |
| Output Connector: | (1) Toslink, (1) Black RCA, (1) Red & White RCA |
| Control:          | (1) FIRMWARE (via Micro USB connector)          |