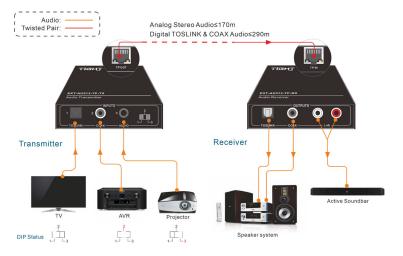

## **AUDIO EXTENDER SET**

The EXT-AU313-TP is an audio extender set that includes one Transmitter and one Receiver. It is designed to extend a stereo analog audio signal up to 170 m and extend an Optical/Coax digital audio up to 290 m via an CATx cable.

Ideal to extend unbalanced or digital audio from a source to an audio system located far from the source.

## **KEY FEATURES**

- Three selectable audio inputs: Optical, Coax and Analog Stereo.
- Audio will be outputted simultaneous to the three different outputs: Optical, Coax and Analog Stereo.
- Convert audio signals from digital into analog, or analog into digital.
- Supply power only at the receiver end -the transmitter is powered over the CATx cable (PoC).
- The transmission distance of analog stereo audio can up to 170 m, and the digital Optical/Coax audio up to 290m over an CATx cable.