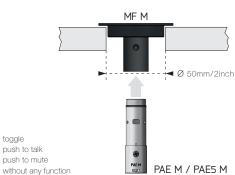

## DISCREET ACOUSTICS MODULAR SERIES PLUS

on/off

ptm

toggle push to talk

PHANTOM POWER ADAPTER







| Pos. | LED | Basscut | Switch |
|------|-----|---------|--------|
| 0    | off | off     | on/off |
| 1    | off | off     | ptt    |
| 2    | off | off     | ptm    |
| 3    | off | off     | -      |
| 4    | off | on      | on/off |
| 5    | off | on      | ptt    |
| 6    | off | on      | ptm    |
| 7    | off | on      | -      |
| 8    | on  | off     | on/off |
| 9    | on  | off     | ptt    |
| А    | on  | off     | ptm    |
| В    | on  | off     | -      |
| С    | on  | on      | on/off |
| D    | on  | on      | ptt    |
| Е    | on  | on      | ptm    |
| F    | on  | on      | -      |

## PAE M / PAE5 M





## DISCREET ACOUSTICS MODULAR SERIES PLUS SYSTEM OVERVIEW





AKG Acoustics GmbH, Lemböckgasse 21-25, 1230 Vienna/AUSTRIA, phone: +43 1 86654 0, email: sales@akg.com AKG Acoustics, U.S. 8400 Balboa Boulevard, Northridge, CA 91329, USA, phone: +1 818 920 3212, email: akgusa@harman.com

9100U13840\_A

For further information about the product line, safety and mounting instructions, please visit: www.akg.com. This product conforms to the standards listed in the related Declaration of Conformity. To order a free copy of the Declaration of Conformity for this product, visit www.akg.com or contact sales@akg.com



Specifications subject to change without notice.