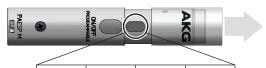

## DISCREET ACOUSTICS MODULAR SERIES PLUS

on/off

ptm

toggle push to talk

PHANTOM POWER ADAPTER

| Pos. | LED | Basscut | Switch |
|------|-----|---------|--------|
| 0    | off | off     | on/off |
| 1    | off | off     | ptt    |
| 2    | off | off     | ptm    |
| 3    | off | off     | -      |
| 4    | off | on      | on/off |
| 5    | off | on      | ptt    |
| 6    | off | on      | ptm    |
| 7    | off | on      | -      |
| 8    | on  | off     | on/off |
| 9    | on  | off     | ptt    |
| А    | on  | off     | ptm    |
| В    | on  | off     | -      |
| С    | on  | on      | on/off |
| D    | on  | on      | ptt    |
| Е    | on  | on      | ptm    |
| F    | on  | on      | -      |