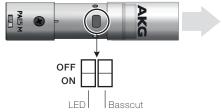

## DISCREET ACOUSTICS MODULAR SERIES PLUS

on/off

ptm

toggle push to talk

PHANTOM POWER ADAPTER

| Pos. | LED | Basscut | Switch |
|------|-----|---------|--------|
| 0    | off | off     | on/off |
| 1    | off | off     | ptt    |
| 2    | off | off     | ptm    |
| 3    | off | off     | -      |
| 4    | off | on      | on/off |
| 5    | off | on      | ptt    |
| 6    | off | on      | ptm    |
| 7    | off | on      | -      |
| 8    | on  | off     | on/off |
| 9    | on  | off     | ptt    |
| А    | on  | off     | ptm    |
| В    | on  | off     | -      |
| С    | on  | on      | on/off |
| D    | on  | on      | ptt    |
| Е    | on  | on      | ptm    |
| F    | on  | on      | -      |